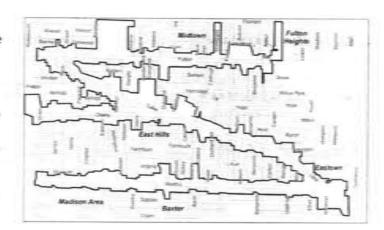

## Boundaries of the Proposed BID

The following map outlines the proposed boundaries for an Uptown BID. The proposed improvement projects outlined in this request would take place within the boundaries of the proposed development area (see larger map in Appendix A). The boundaries are roughly Fulton Street east from Eastern Avenue to Carlton Avenue, Lake Drive from Eastern Avenue to Luton and Carlton to Glenwood Avenue, Cherry Street from Eastern Avenue to Lake Drive, and Wealthy Street from Union Avenue to Fuller and Giddings to Woodmere Avenue. The proposed special assessment includes all non-residential commercial, industrial, and not-for-profit properties as registered by the City of Grand Rapids Assessors Office records. Properties registered as government owned would be asked to contribute on a voluntary basis in an amount equal to the proposed assessment formula for commercial properties.

### Parcel Map and List of Affected Properties

A map of the outline of the proposed Uptown Business Improvement District can be found in Appendix A. A detailed list of affect parcels, listed by parcel identification number, can be found in Appendix C.