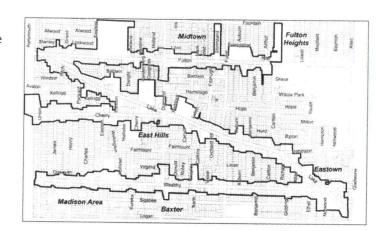

## Boundaries of the Proposed BID

The following map outlines the proposed boundaries for an Uptown BID. The proposed improvement projects outlined in this request would take place within the boundaries of the proposed development area (see larger map in Appendix A). The boundaries are roughly Fulton Street east from Eastern Avenue to Carlton Avenue, Lake Drive from Eastern Avenue to Luton and Carlton to Glenwood Avenue, Cherry Street from Eastern Avenue to Lake Drive, and Wealthy Street from Union Avenue to Fuller and Giddings to Woodmere Avenue. The proposed special assessment includes all non-residential commercial, industrial, and not-for-profit properties as registered by the City of Grand Rapids Assessors Office records. Properties registered as government owned would be asked to contribute on a voluntary basis in an amount equal to the proposed assessment formula for commercial properties.

### Parcel Map and List of Affected Properties

A map of the outline of the proposed Uptown Business Improvement District can be found in Appendix A. A detailed list of affect parcels, listed by parcel identification number, can be found in Appendix C.

Appendix A:

**Uptown Map** 

Appendix B:

**Petition of Affected Property Owners** 

East Fulton Business District | East Hills Business District | Eastown Business District | Wealthy Street Business District