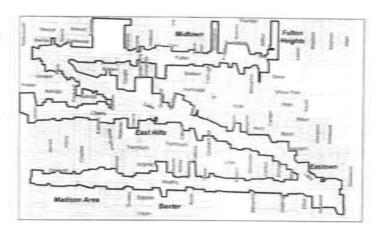

## Boundaries of the Proposed BID

The following map outlines the proposed boundaries for an Uptown BID. The proposed improvement projects outlined in this request would take place within the boundaries of the proposed development area (see larger map in Appendix A). The boundaries are roughly Fulton Street east from Eastern Avenue to Carlton Avenue, Lake Drive from Eastern Avenue to Luton and Carlton to Glenwood Avenue, Cherry Street from Eastern Avenue to Lake Drive, and Wealthy Street from Union Avenue to Fuller and Giddings to Woodmere Avenue. The proposed special assessment includes all non-residential commercial, industrial, and not-for-profit properties as registered by the City of Grand Rapids Assessors Office records. Properties registered as government owned would be asked to contribute on a voluntary basis in an amount equal to the proposed assessment formula for commercial properties.

### Parcel Map and List of Affected Properties

A map of the outline of the proposed Uptown Business Improvement District can be found in Appendix A. A detailed list of affect parcels, listed by parcel identification number, can be found in Appendix C.

Appendix A:

**Uptown Map** 

Appendix B:

**Petition of Affected Property Owners** 

East Fulton Business District | East Hills Business District | Eastown Business District | Wealthy Street Business District

The proposed boundary for the Uptown Business Improvement District (BID) includes non-residential properties in a generally contiguous pattern fronting Lake Drive, Wealthy Street, Fulton Street and Cherry Street in the East Fulton, East Hills, Eastown, and Wealthy Street neighborhood business districts.