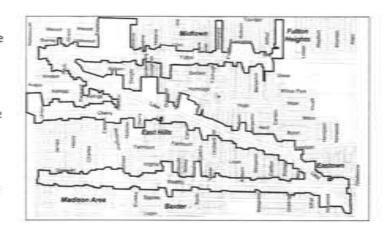

## Boundaries of the Proposed BID

The following map outlines the proposed boundaries for an Uptown BID. The proposed improvement projects outlined in this request would take place within the boundaries of the proposed development area (see larger map in Appendix A). The boundaries are roughly Fulton Street east from Eastern Avenue to Carlton Avenue, Lake Drive from Eastern Avenue to Luton and Carlton to Glenwood Avenue, Cherry Street from Eastern Avenue to Lake Drive, and Wealthy Street from Union Avenue to Fuller and Giddings to Woodmere Avenue. The proposed special assessment includes all non-residential commercial, industrial, and not-for-profit properties as registered by the City of Grand Rapids Assessors Office records. Properties registered as government owned would be asked to contribute on a voluntary basis in an amount equal to the proposed assessment formula for commercial properties.

### Parcel Map and List of Affected Properties

A map of the outline of the proposed Uptown Business Improvement District can be found in Appendix A. A detailed list of affect parcels, listed by parcel identification number, can be found in Appendix C.