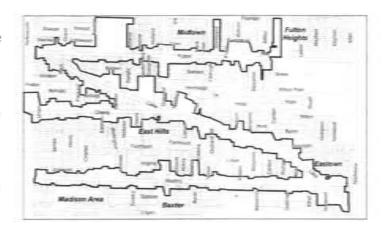

## Boundaries of the Proposed BID

The following map outlines the proposed boundaries for an Uptown BID. The proposed improvement projects outlined in this request would take place within the boundaries of the proposed development area (see larger map in Appendix A). The boundaries are roughly Fulton Street east from Eastern Avenue to Carlton Avenue, Lake Drive from Eastern Avenue to Luton and Carlton to Glenwood Avenue, Cherry Street from Eastern Avenue to Lake Drive, and Wealthy Street from Union Avenue to Fuller and Giddings to Woodmere Avenue. The proposed special assessment includes all non-residential commercial, industrial, and not-for-profit properties as registered by the City of Grand Rapids Assessors Office records. Properties registered as government owned would be asked to contribute on a voluntary basis in an amount equal to the proposed assessment formula for commercial properties.

### Parcel Map and List of Affected Properties

A map of the outline of the proposed Uptown Business Improvement District can be found in Appendix A. A detailed list of affect parcels, listed by parcel identification number, can be found in Appendix C.

Appendix A:

**Uptown Map** 

Appendix B:

**Petition of Affected Property Owners** 

East Fulton Business District | East Hills Business District | Eastown Business District | Wealthy Street Business District