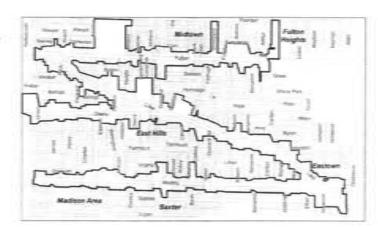

## Boundaries of the Proposed BID

The following map outlines the proposed boundaries for an Uptown BID. The proposed improvement projects outlined in this request would take place within the boundaries of the proposed development area (see larger map in Appendix A). The boundaries are roughly Fulton Street east from Eastern Avenue to Carlton Avenue, Lake Drive from Eastern Avenue to Luton and Carlton to Glenwood Avenue, Cherry Street from Eastern Avenue to Lake Drive, and Wealthy Street from Union Avenue to Fuller and Giddings to Woodmere Avenue. The proposed special assessment includes all non-residential commercial, industrial, and not-for-profit properties as registered by the City of Grand Rapids Assessors Office records. Properties registered as government owned would be asked to contribute on a voluntary basis in an amount equal to the proposed assessment formula for commercial properties.

### Parcel Map and List of Affected Properties

A map of the outline of the proposed Uptown Business Improvement District can be found in Appendix A. A detailed list of affect parcels, listed by parcel identification number, can be found in Appendix C.