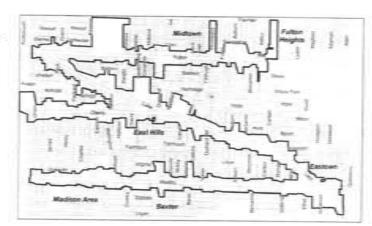

## Boundaries of the Proposed BID

The following map outlines the proposed boundaries for an Uptown BID. The proposed improvement projects outlined in this request would take place within the boundaries of the proposed development area (see larger map in Appendix A). The boundaries are roughly Fulton Street east from Eastern Avenue to Carlton Avenue, Lake Drive from Eastern Avenue to Luton and Carlton to Glenwood Avenue, Cherry Street from Eastern Avenue to Lake Drive, and Wealthy Street from Union Avenue to Fuller and Giddings to Woodmere Avenue. The proposed special assessment includes all non-residential commercial, industrial, and not-for-profit properties as registered by the City of Grand Rapids Assessors Office records. Properties registered as government owned would be asked to contribute on a voluntary basis in an amount equal to the proposed assessment formula for commercial properties.

### Parcel Map and List of Affected Properties

A map of the outline of the proposed Uptown Business Improvement District can be found in Appendix A. A detailed list of affect parcels, listed by parcel identification number, can be found in Appendix C.

Appendix A:

**Uptown Map** 

Appendix B:

**Petition of Affected Property Owners** 

East Fulton Business District | East Hills Business District | Eastown Business District | Wealthy Street Business District

The proposed boundary for the Uptown Business Improvement District (BID) includes non-residential properties in a generally contiguous pattern fronting Lake Drive, Wealthy Street, Fulton Street and Cherry Street in the East Fulton, East Hills, Eastown, and Wealthy Street neighborhood business districts.