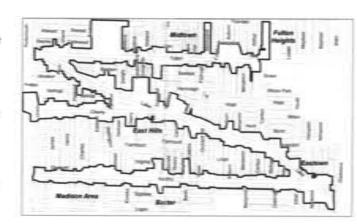

## Boundaries of the Proposed BID

The following map outlines the proposed boundaries for an Uptown BID. The proposed improvement projects outlined in this request would take place within the boundaries of the proposed development area (see larger map in Appendix A). The boundaries are roughly Fulton Street east from Eastern Avenue to Carlton Avenue, Lake Drive from Eastern Avenue to Luton and Carlton to Glenwood Avenue, Cherry Street from Eastern Avenue to Lake Drive, and Wealthy Street from Union Avenue to Fuller and Giddings to Woodmere Avenue. The proposed special assessment includes all non-residential commercial, industrial, and not-for-profit properties as registered by the City of Grand Rapids Assessors Office records. Properties registered as government owned would be asked to contribute on a voluntary basis in an amount equal to the proposed assessment formula for commercial properties.

### Parcel Map and List of Affected Properties

A map of the outline of the proposed Uptown Business Improvement District can be found in Appendix A. A detailed list of affect parcels, listed by parcel identification number, can be found in Appendix C.

Appendix A:

**Uptown Map** 

Appendix B:

**Petition of Affected Property Owners** 

East Fulton Business District | East Hills Business District | Eastown Business District | Wealthy Street Business District