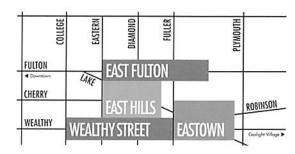

## Boundaries of the Proposed BID

The following map outlines the proposed boundaries for an Uptown BID. The proposed improvement projects outlined in this request would take place within the boundaries of the proposed development area (see larger map in Appendix A). The boundaries are roughly Fulton Street east from Eastern Avenue to Carlton Avenue, Lake Drive from Eastern Avenue to Luton and Carlton to Glenwood Avenue, Cherry Street from Eastern Avenue to Lake Drive, and Wealthy Street from Union Avenue to Fuller and Giddings to Woodmere Avenue. The proposed special assessment includes all non-residential commercial, industrial, and not-for-profit properties as registered by the City of Grand Rapids Assessors Office records. Properties registered as government owned would be asked to contribute on a voluntary basis in an amount equal to the proposed assessment formula for commercial properties.

The proposed boundary for the Uptown Business Improvement District (BID) includes non-residential properties in a generally contiguous pattern fronting Lake Drive, Wealthy Street, Fulton Street and Cherry Street in the East Fulton, East Hills, Eastown, and Wealthy Street neighborhood business districts.