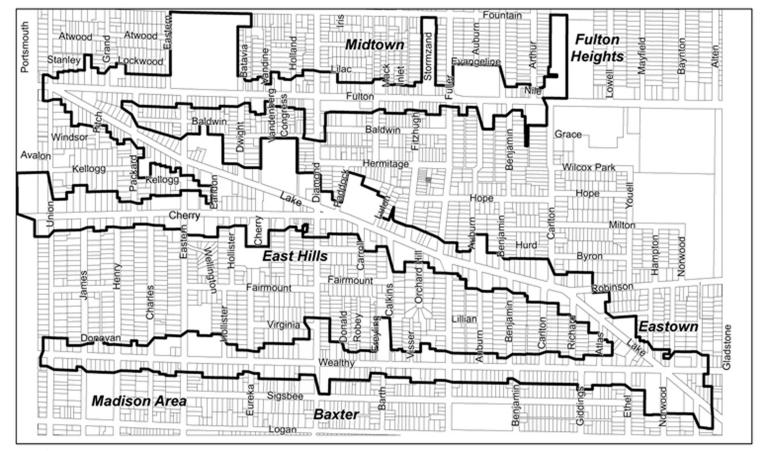

## Boundaries of the Proposed BID

The following map outlines the proposed boundaries for an Uptown BID. The proposed improvement projects outlined in this request would take place within the boundaries of the proposed development area (see larger map in Appendix A). The boundaries are roughly Fulton Street east from Eastern Avenue to Carlton Avenue, Lake Drive from Eastern Avenue to Luton and Carlton to Glenwood Avenue, Cherry Street from Eastern Avenue to Lake Drive, and Wealthy Street from Union Avenue to Fuller and Giddings to Woodmere Avenue. The proposed special assessment includes all non-residential commercial, industrial, and not-for-profit properties as registered by the City of Grand Rapids Assessors Office records. Properties registered as government owned would be asked to contribute on a voluntary basis in an amount equal to the proposed assessment formula for commercial properties.

### Parcel Map and List of Affected Properties

A map of the outline of the proposed Uptown Business Improvement District can be found in Appendix A. A detailed list of affect parcels, listed by parcel identification number, can be found in Appendix C.

Appendix A:

**Uptown Map** 

Appendix B:

**Petition of Affected Property Owners** 

East Fulton Business District | East Hills Business District | Eastown Business District | Wealthy Street Business District

The proposed boundary for the Uptown Business Improvement District (BID) includes non-residential properties in a generally contiguous pattern fronting Lake Drive, Wealthy Street, Fulton Street and Cherry Street in the East Fulton, East Hills, Eastown, and Wealthy Street neighborhood business districts.