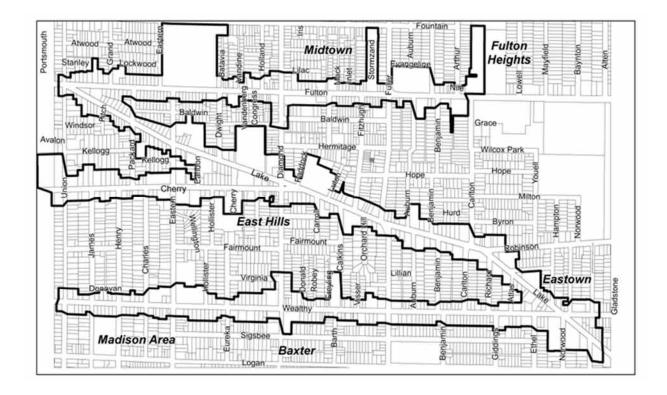

## Boundaries of the Proposed BID

The following map outlines the proposed boundaries for an Uptown BID. The proposed improvement projects outlined in this request would take place within the boundaries of the proposed development area (see larger map in Appendix A). The boundaries are roughly Fulton Street east from Eastern Avenue to Carlton Avenue, Lake Drive from Eastern Avenue to Luton and Carlton to Glenwood Avenue, Cherry Street from Eastern Avenue to Lake Drive, and Wealthy Street from Union Avenue to Fuller and Giddings to Woodmere Avenue. The proposed special assessment includes all non-residential commercial, industrial, and not-for-profit properties as registered by the City of Grand Rapids Assessors Office records. Properties registered as government owned would be asked to contribute on a voluntary basis in an amount equal to the proposed assessment formula for commercial properties.

### Parcel Map and List of Affected Properties

A map of the outline of the proposed Uptown Business Improvement District can be found in Appendix A. A detailed list of affect parcels, listed by parcel identification number, can be found in Appendix C.

Appendix A:

**Uptown Map** 

Appendix B:

**Petition of Affected Property Owners** 

East Fulton Business District | East Hills Business District | Eastown Business District | Wealthy Street Business District

The proposed boundary for the Uptown Business Improvement District (BID) includes non-residential properties in a generally contiguous pattern fronting Lake Drive, Wealthy Street, Fulton Street and Cherry Street in the East Fulton, East Hills, Eastown, and Wealthy Street neighborhood business districts.