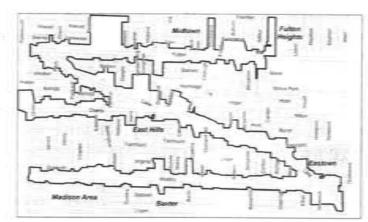

## Boundaries of the Proposed BID

The following map outlines the proposed boundaries for an Uptown BID. The proposed improvement projects outlined in this request would take place within the boundaries of the proposed development area (see larger map in Appendix A). The boundaries are roughly Fulton Street east from Eastern Avenue to Carlton Avenue, Lake Drive from Eastern Avenue to Luton and Carlton to Glenwood Avenue, Cherry Street from Eastern Avenue to Lake Drive, and Wealthy Street from Union Avenue to Fuller and Giddings to Woodmere Avenue. The proposed special assessment includes all non-residential commercial, industrial, and not-for-profit properties as registered by the City of Grand Rapids Assessors Office records. Properties registered as government owned would be asked to contribute on a voluntary basis in an amount equal to the proposed assessment formula for commercial properties.

### Parcel Map and List of Affected Properties

A map of the outline of the proposed Uptown Business Improvement District can be found in Appendix A. A detailed list of affect parcels, listed by parcel identification number, can be found in Appendix C.

Appendix A:

**Uptown Map** 

Appendix B:

**Petition of Affected Property Owners** 

East Fulton Business District | East Hills Business District | Eastown Business District | Wealthy Street Business District

The proposed boundary for the Uptown Business Improvement District (BID) includes non-residential properties in a generally contiguous pattern fronting Lake Drive, Wealthy Street, Fulton Street and Cherry Street in the East Fulton, East Hills, Eastown, and Wealthy Street neighborhood business districts.