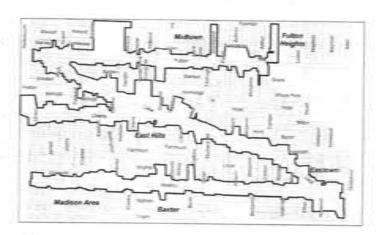

## Boundaries of the Proposed BID

The following map outlines the proposed boundaries for an Uptown BID. The proposed improvement projects outlined in this request would take place within the boundaries of the proposed development area (see larger map in Appendix A). The boundaries are roughly Fulton Street east from Eastern Avenue to Carlton Avenue, Lake Drive from Eastern Avenue to Luton and Carlton to Glenwood Avenue, Cherry Street from Eastern Avenue to Lake Drive, and Wealthy Street from Union Avenue to Fuller and Giddings to Woodmere Avenue. The proposed special assessment includes all non-residential commercial, industrial, and not-for-profit properties as registered by the City of Grand Rapids Assessors Office records. Properties registered as government owned would be asked to contribute on a voluntary basis in an amount equal to the proposed assessment formula for commercial properties.

### Parcel Map and List of Affected Properties

A map of the outline of the proposed Uptown Business Improvement District can be found in Appendix A. A detailed list of affect parcels, listed by parcel identification number, can be found in Appendix C.

Appendix A:

**Uptown Map** 

Appendix B:

**Petition of Affected Property Owners** 

East Fulton Business District | East Hills Business District | Eastown Business District | Wealthy Street Business District

The proposed boundary for the Uptown Business Improvement District (BID) includes non-residential properties in a generally contiguous pattern fronting Lake Drive, Wealthy Street, Fulton Street and Cherry Street in the East Fulton, East Hills, Eastown, and Wealthy Street neighborhood business districts.