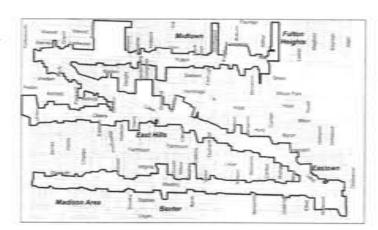

## Boundaries of the Proposed BID

The following map outlines the proposed boundaries for an Uptown BID. The proposed improvement projects outlined in this request would take place within the boundaries of the proposed development area (see larger map in Appendix A). The boundaries are roughly Fulton Street east from Eastern Avenue to Carlton Avenue, Lake Drive from Eastern Avenue to Luton and Carlton to Glenwood Avenue, Cherry Street from Eastern Avenue to Lake Drive, and Wealthy Street from Union Avenue to Fuller and Giddings to Woodmere Avenue. The proposed special assessment includes all non-residential commercial, industrial, and not-for-profit properties as registered by the City of Grand Rapids Assessors Office records. Properties registered as government owned would be asked to contribute on a voluntary basis in an amount equal to the proposed assessment formula for commercial properties.

### Parcel Map and List of Affected Properties

A map of the outline of the proposed Uptown Business Improvement District can be found in Appendix A. A detailed list of affect parcels, listed by parcel identification number, can be found in Appendix C.

Appendix A:

**Uptown Map** 

Appendix B:

**Petition of Affected Property Owners** 

East Fulton Business District | East Hills Business District | Eastown Business District | Wealthy Street Business District