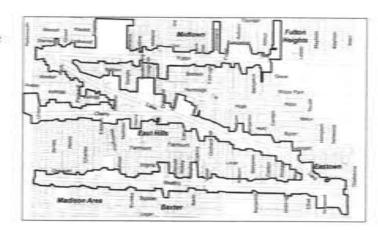

## Boundaries of the Proposed BID

The following map outlines the proposed boundaries for an Uptown BID. The proposed improvement projects outlined in this request would take place within the boundaries of the proposed development area (see larger map in Appendix A). The boundaries are roughly Fulton Street east from Eastern Avenue to Carlton Avenue, Lake Drive from Eastern Avenue to Luton and Carlton to Glenwood Avenue, Cherry Street from Eastern Avenue to Lake Drive, and Wealthy Street from Union Avenue to Fuller and Giddings to Woodmere Avenue. The proposed special assessment includes all non-residential commercial, industrial, and not-for-profit properties as registered by the City of Grand Rapids Assessors Office records. Properties registered as government owned would be asked to contribute on a voluntary basis in an amount equal to the proposed assessment formula for commercial properties.

### Parcel Map and List of Affected Properties

A map of the outline of the proposed Uptown Business Improvement District can be found in Appendix A. A detailed list of affect parcels, listed by parcel identification number, can be found in Appendix C.