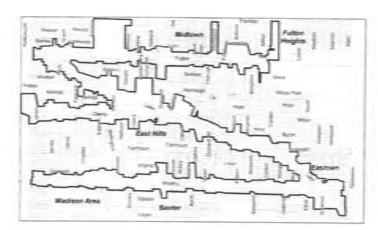

## Boundaries of the Proposed BID

The following map outlines the proposed boundaries for an Uptown BID. The proposed improvement projects outlined in this request would take place within the boundaries of the proposed development area (see larger map in Appendix A). The boundaries are roughly Fulton Street east from Eastern Avenue to Carlton Avenue, Lake Drive from Eastern Avenue to Luton and Carlton to Glenwood Avenue, Cherry Street from Eastern Avenue to Lake Drive, and Wealthy Street from Union Avenue to Fuller and Giddings to Woodmere Avenue. The proposed special assessment includes all non-residential commercial, industrial, and not-for-profit properties as registered by the City of Grand Rapids Assessors Office records. Properties registered as government owned would be asked to contribute on a voluntary basis in an amount equal to the proposed assessment formula for commercial properties.

### Parcel Map and List of Affected Properties

A map of the outline of the proposed Uptown Business Improvement District can be found in Appendix A. A detailed list of affect parcels, listed by parcel identification number, can be found in Appendix C.

Appendix A:

**Uptown Map** 

Appendix B:

**Petition of Affected Property Owners** 

East Fulton Business District | East Hills Business District | Eastown Business District | Wealthy Street Business District