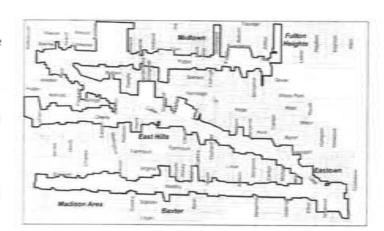

## Boundaries of the Proposed BID

The following map outlines the proposed boundaries for an Uptown BID. The proposed improvement projects outlined in this request would take place within the boundaries of the proposed development area (see larger map in Appendix A). The boundaries are roughly Fulton Street east from Eastern Avenue to Carlton Avenue, Lake Drive from Eastern Avenue to Luton and Carlton to Glenwood Avenue, Cherry Street from Eastern Avenue to Lake Drive, and Wealthy Street from Union Avenue to Fuller and Giddings to Woodmere Avenue. The proposed special assessment includes all non-residential commercial, industrial, and not-for-profit properties as registered by the City of Grand Rapids Assessors Office records. Properties registered as government owned would be asked to contribute on a voluntary basis in an amount equal to the proposed assessment formula for commercial properties.

### Parcel Map and List of Affected Properties

A map of the outline of the proposed Uptown Business Improvement District can be found in Appendix A. A detailed list of affect parcels, listed by parcel identification number, can be found in Appendix C.

Appendix A:

**Uptown Map** 

Appendix B:

**Petition of Affected Property Owners** 

East Fulton Business District | East Hills Business District | Eastown Business District | Wealthy Street Business District