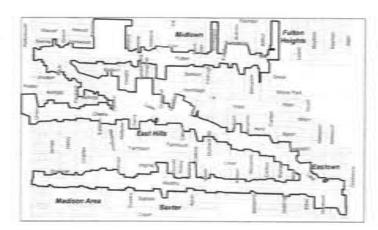

## Boundaries of the Proposed BID

The following map outlines the proposed boundaries for an Uptown BID. The proposed improvement projects outlined in this request would take place within the boundaries of the proposed development area (see larger map in Appendix A). The boundaries are roughly Fulton Street east from Eastern Avenue to Carlton Avenue, Lake Drive from Eastern Avenue to Luton and Carlton to Glenwood Avenue, Cherry Street from Eastern Avenue to Lake Drive, and Wealthy Street from Union Avenue to Fuller and Giddings to Woodmere Avenue. The proposed special assessment includes all non-residential commercial, industrial, and not-for-profit properties as registered by the City of Grand Rapids Assessors Office records. Properties registered as government owned would be asked to contribute on a voluntary basis in an amount equal to the proposed assessment formula for commercial properties.

### Parcel Map and List of Affected Properties

A map of the outline of the proposed Uptown Business Improvement District can be found in Appendix A. A detailed list of affect parcels, listed by parcel identification number, can be found in Appendix C.

Appendix A:

**Uptown Map** 

Appendix B:

**Petition of Affected Property Owners** 

East Fulton Business District | East Hills Business District | Eastown Business District | Wealthy Street Business District