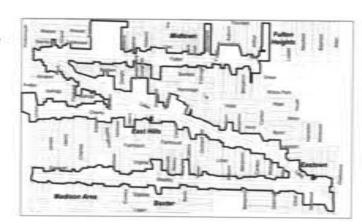

## Boundaries of the Proposed BID

The following map outlines the proposed boundaries for an Uptown BID. The proposed improvement projects outlined in this request would take place within the boundaries of the proposed development area (see larger map in Appendix A). The boundaries are roughly Fulton Street east from Eastern Avenue to Carlton Avenue, Lake Drive from Eastern Avenue to Luton and Carlton to Glenwood Avenue, Cherry Street from Eastern Avenue to Lake Drive, and Wealthy Street from Union Avenue to Fuller and Giddings to Woodmere Avenue. The proposed special assessment includes all non-residential commercial, industrial, and not-for-profit properties as registered by the City of Grand Rapids Assessors Office records. Properties registered as government owned would be asked to contribute on a voluntary basis in an amount equal to the proposed assessment formula for commercial properties.

### Parcel Map and List of Affected Properties

A map of the outline of the proposed Uptown Business Improvement District can be found in Appendix A. A detailed list of affect parcels, listed by parcel identification number, can be found in Appendix C.

Appendix A:

**Uptown Map** 

Appendix B:

**Petition of Affected Property Owners** 

East Fulton Business District | East Hills Business District | Eastown Business District | Wealthy Street Business District