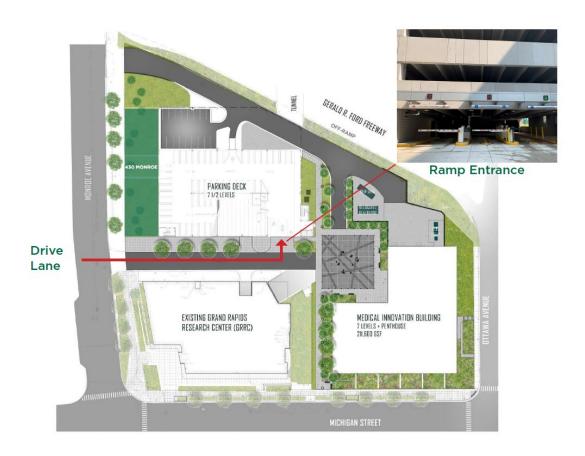

## Location

The Brownfield Redevelopment Authority and Economic Development Corporation Board meetings will be held in conference room 1102 located on the main floor of the MSU Grand Rapids Research Center (GRRC). The building address is 400 Monroe Avenue NW, Grand Rapids, 49503 and is located on the corner of Michigan and Monroe streets (see map below). There are two public entrances to the building. One is in the front of the building facing Monroe. The other is located in the back of the building across from the Ellis parking ramp. This building is only accessible via an access card; therefore you will need to buzz security to provide you access.

## **Parking**

Parking is available in the Ellis Parking ramp that is located under the new Perrigo Building located right behind the GRRC building. To gain access to this ramp, there is a small drive just beyond our building on the right and just past the construction cones. You will see a large green Public Parking sign that directs you to the small drive that leads to the parking ramp. We will be distributing paper validation tickets at the meeting that you may use upon your departure from the ramp.